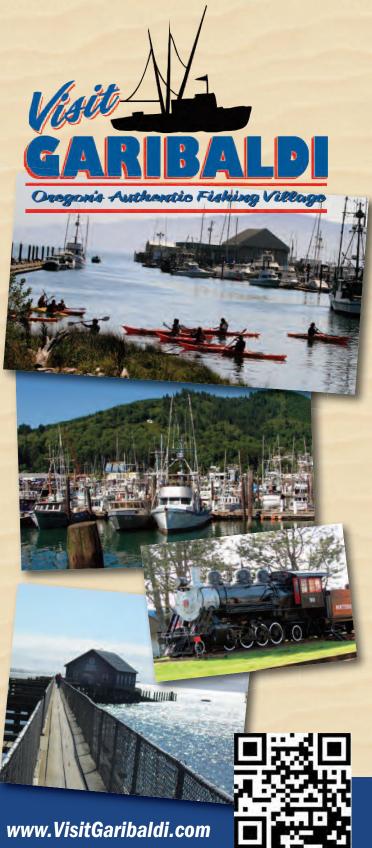

### At the heart of Tillamook County 'Land of many waters'

nome fish our ocean, bays and rivers, where you Can catch everything from Halibut to Tuna, Salmon to Perch. It's always fishing season in Garibaldi.

Try clamming and crabbing in the bay or off the docks Take a guided flat-water kayak trip

- Stay the night at a hotel, RV slot or tent camp
- Shop at boutiques for antiques or local art
- Enjoy access to ocean, beaches & bays
- Purchase fresh local seafood at our markets
- Go hiking, biking or beachcombing
- Explore our birdwatching scene
- Board a scenic railroad excursion
- Visit our maritime museum

Drop your anchor in Garibaldi to explore all the North Coast has to offer!