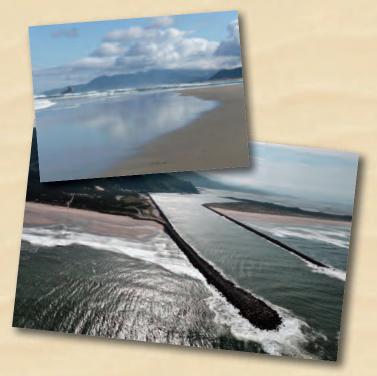

#### **Barview Jetty Park**

Just 2 miles to the north via U.S. 101 is Barview Jetty. On your way, you will pass the Three Graces estuarine rock formation. Then, at Barview, turn off U.S. 101 to see the 160-acre Barview Jetty Campground and the Tillamook Bay jetty system, which provides safe entry into Tillamook Bay from the Pacific Ocean. This is a great spot to access miles of beach, jetty fishing, scuba diving, surfing and beachcombing.