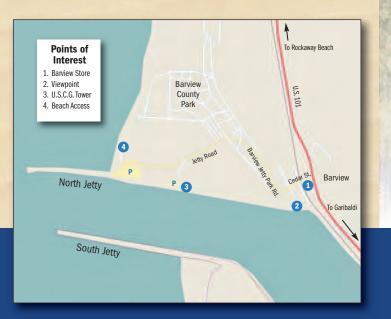

#### **Barview Jetty Park**

Just 2 miles to the north via U.S. 101 is Barview Jetty. On your way, you will pass the Three Graces estuarine rock formation. Then, at Barview, turn off U.S. 101 to see the 160-acre Barview Jetty Campground and the Tillamook Bay jetty system, which provides safe entry into Tillamook Bay from the Pacific Ocean. This is a great spot to access miles of beach, jetty fishing, scuba diving, surfing and beachcombing.