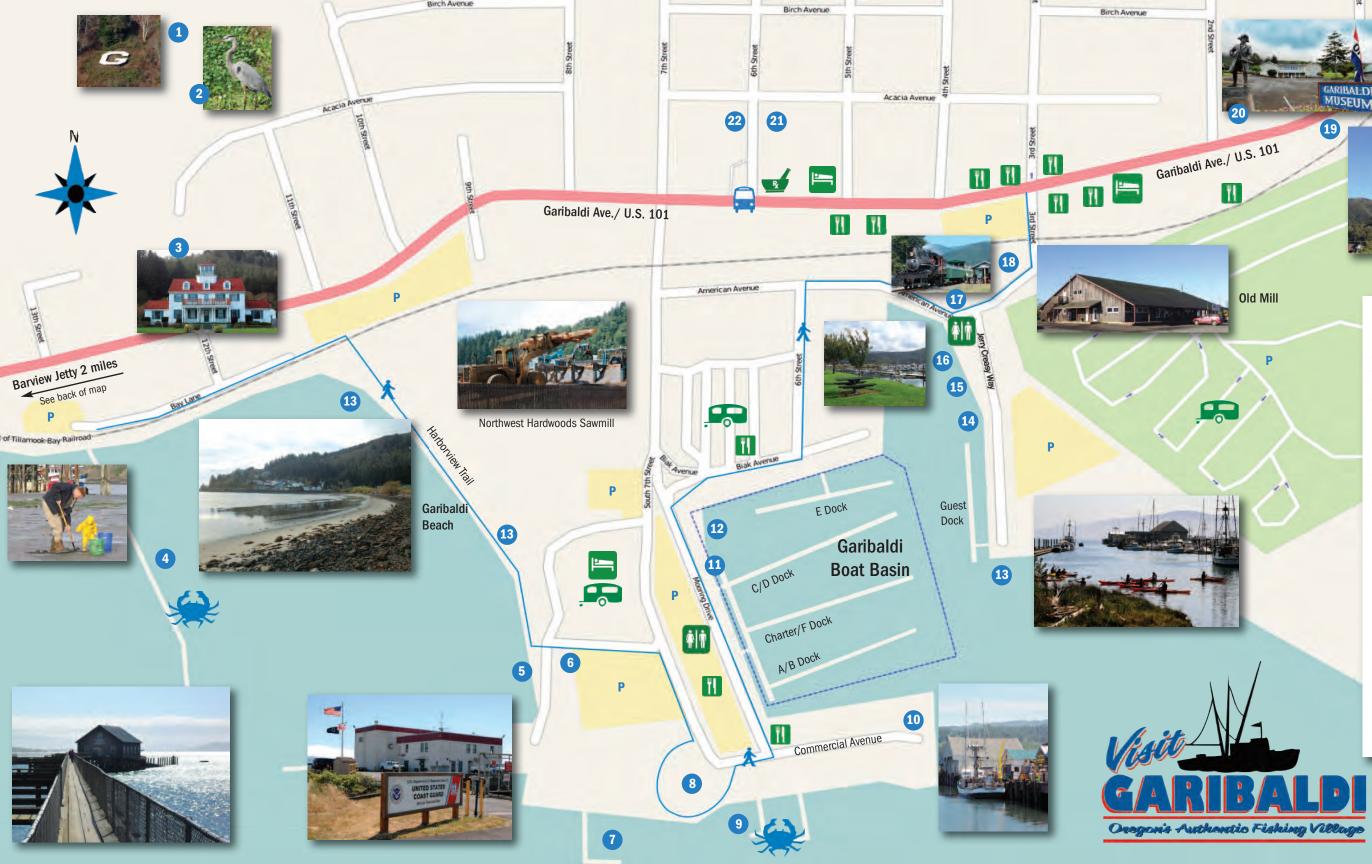

#### **Points of Interest**

- 1. Big G
- 2. Heron Rookery
- 3. Historic US Coast Guard Station
- 4. Pier's End Public Pier
- 5. Beach Access
- 6. US Coast Guard Memorial
- 7. Cargo Dock
- 8. Port of Garibaldi Office
- 9. Public Fishing Pier
- 10. Commercial Avenue Wharf
- 11. Garibaldi Marina
- 12. Boat Launch
- 13. Viewpoint
- 14. Pump-out Station
- 15. Kayak Launch
- 16. Fish Cleaning Station
- 17.Lumberman's Park
- 18. Oregon Coast Scenic Railroad
- 19.0ld Mill smokestack
- 20.Garibaldi Museum
- 21. Post Office
- 22. City Hall/Fire Dept.

P = Parking